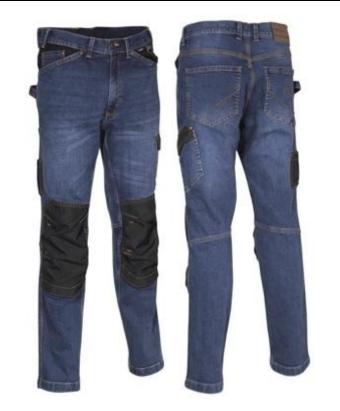

#### Description

- side pocket with flap,
- 2 wide front pockets,
- · coin pocket,
- 2 back pockets,
- · D-Ring,
- · hammer loop,
- · good resistance to washings,
- · good resistance to abrasion,
- knee and leg ergonomic design,
- rule pocket,
- · adjustable kneepad pockets,
- stretch fabric,
- · triple stitching on parts subject to wear,
- rivets and bar tacks in the most stressed areas to guarantee durability,
- YKK<sup>®</sup> zip.

side pocket with flap

hammer loop rule pocket

D-Ring

adjustable kneepad pockets