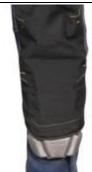

#### Description

- side pocket with flap,
- 2 wide front pockets,
- · coin pocket,
- 2 back pockets,
- · D-Ring,
- · hammer loop,
- · good resistance to washings,
- · good resistance to abrasion,
- knee and leg ergonomic design,
- rule pocket,
- · adjustable kneepad pockets,
- stretch fabric,
- · triple stitching on parts subject to wear,
- rivets and bar tacks in the most stressed areas to guarantee durability,
- YKK<sup>®</sup> zip.

side pocket with flap

hammer loop rule pocket

D-Ring

adjustable kneepad pockets