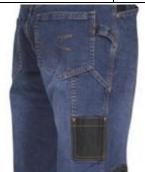

#### Description

- side pocket with flap,
- 2 wide front pockets,
- · coin pocket,
- 2 back pockets,
- · D-Ring,
- · hammer loop,
- · good resistance to washings,
- · good resistance to abrasion,
- knee and leg ergonomic design,
- rule pocket,
- · adjustable kneepad pockets,
- stretch fabric,
- · triple stitching on parts subject to wear,
- rivets and bar tacks in the most stressed areas to guarantee durability,
- YKK<sup>®</sup> zip.

side pocket with flap

hammer loop rule pocket

D-Ring

adjustable kneepad pockets