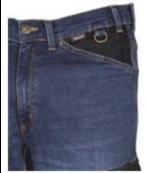

#### Description

- side pocket with flap,
- 2 wide front pockets,
- · coin pocket,
- 2 back pockets,
- · D-Ring,
- · hammer loop,
- · good resistance to washings,
- · good resistance to abrasion,
- knee and leg ergonomic design,
- rule pocket,
- · adjustable kneepad pockets,
- stretch fabric,
- · triple stitching on parts subject to wear,
- rivets and bar tacks in the most stressed areas to guarantee durability,
- YKK<sup>®</sup> zip.

side pocket with flap

hammer loop rule pocket

D-Ring

adjustable kneepad pockets