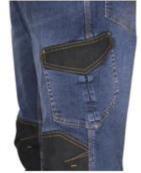

#### Description

- side pocket with flap,
- 2 wide front pockets,
- · coin pocket,
- 2 back pockets,
- · D-Ring,
- · hammer loop,
- · good resistance to washings,
- · good resistance to abrasion,
- knee and leg ergonomic design,
- rule pocket,
- · adjustable kneepad pockets,
- stretch fabric,
- · triple stitching on parts subject to wear,
- rivets and bar tacks in the most stressed areas to guarantee durability,
- YKK<sup>®</sup> zip.

side pocket with flap

hammer loop rule pocket

D-Ring

adjustable kneepad pockets